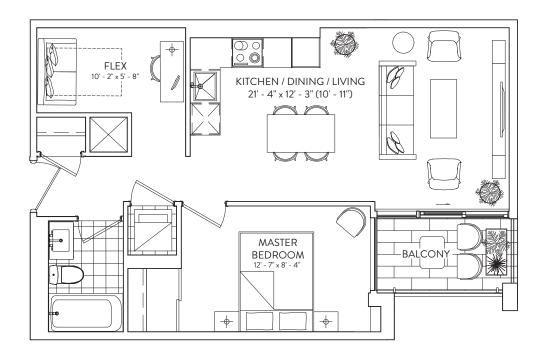

## 1B+F<sub>631</sub>

1 BEDROOM + FLEX | 1 BATHROOM INTERIOR: 631 SF | EXTERIOR: 43 SF

This plan is not to scale and is subject to architectural review and revision. The number of units per Floor and the number of floors may be reduced or increased at the vendor's sole discretion without notice. The purchaser acknowledges that the actual unit purchased may be a reverse layout to the plan shown. All materials, specifications, details and dimensions, if any are approximate to adupted to change without notice in order to comply with building site conditions and municipal, revix, leader and/or architectural requirements. Actual living areas may vary from floor area stated. Floor areas have been measured and may vary in accordance with Bulletin #22 published by the Tarion Warranty Carporation. Bulkeneds are not shown on the plan and may be located in areas of the Unit as required to provide ventice of the mechanical systems. Balconies, a comparation of the plan and t